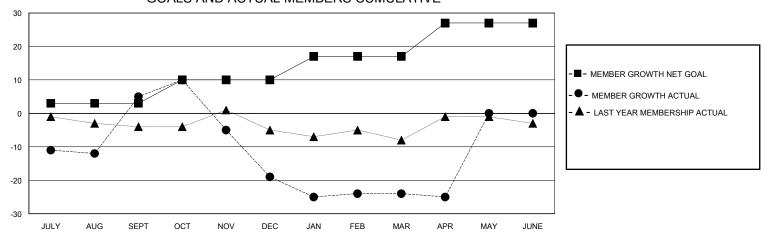

## District 122

Results as of: 5/31/2020

| GMT:                  |               |           | GMT CA        |                       |                          |                         |                                                    |  |
|-----------------------|---------------|-----------|---------------|-----------------------|--------------------------|-------------------------|----------------------------------------------------|--|
|                       | Club          | s         |               | Members               |                          |                         |                                                    |  |
| RESULTS FOR 2019-2020 |               |           |               | RESULTS FOR 2019-2020 |                          |                         |                                                    |  |
| QUARTER               | NEW CLUB GOAL | NEW CLUBS | DROPPED CLUBS | QUARTER M             | EMBER GROWTH NET<br>GOAL | MEMBER GROWTH<br>ACTUAL | DROPPED<br>MEMBERS ACTUAL<br>(including transfers) |  |
| JULY/AUG/SEPT         | 0             | 0         | 0             | JULY/AUG/SEPT         | 3                        | 38                      | 20                                                 |  |
| OCT/NOV/DEC           | 0             | 0         | 0             | OCT/NOV/DEC           | 7                        | 9                       | 32                                                 |  |
| JAN/FEB/MAR           | 0             | 0         | 0             | JAN/FEB/MAR           | 7                        | 12                      | 14                                                 |  |
| APR/MAY/JUNE          | 0             | 0         | 0             | APR/MAY/JUNE          | 10                       | 0                       | 1                                                  |  |

## GOALS AND ACTUAL MEMBERS CUMULATIVE

| DROPPED CLUBS: 0 |    | 13 CLUBS OF 48 ADDED 1 OR MORE<br>NEW MEMBERS | GENDER DISTRIBUTION  MALE 647 (71.10%)  FEMALE 263 (28.90%) |            |    |
|------------------|----|-----------------------------------------------|-------------------------------------------------------------|------------|----|
| DROPPED MEMBERS  |    |                                               | TOTAL FARMINGIA                                             | UT MEMBERS | 25 |
| DECEASED         | 3  | CLICK HERE FOR CUMULATIVE                     | TOTAL FAMILY UNIT MEMBERS                                   |            | 35 |
| CLUB CANCELLED 0 |    | MEMBERSHIP DATA                               | FAMILY MEMBERS PAYING HALF                                  |            | 19 |
| OTHER            | 64 |                                               | DUES                                                        |            | 13 |
| TOTAL            | 67 |                                               |                                                             |            |    |